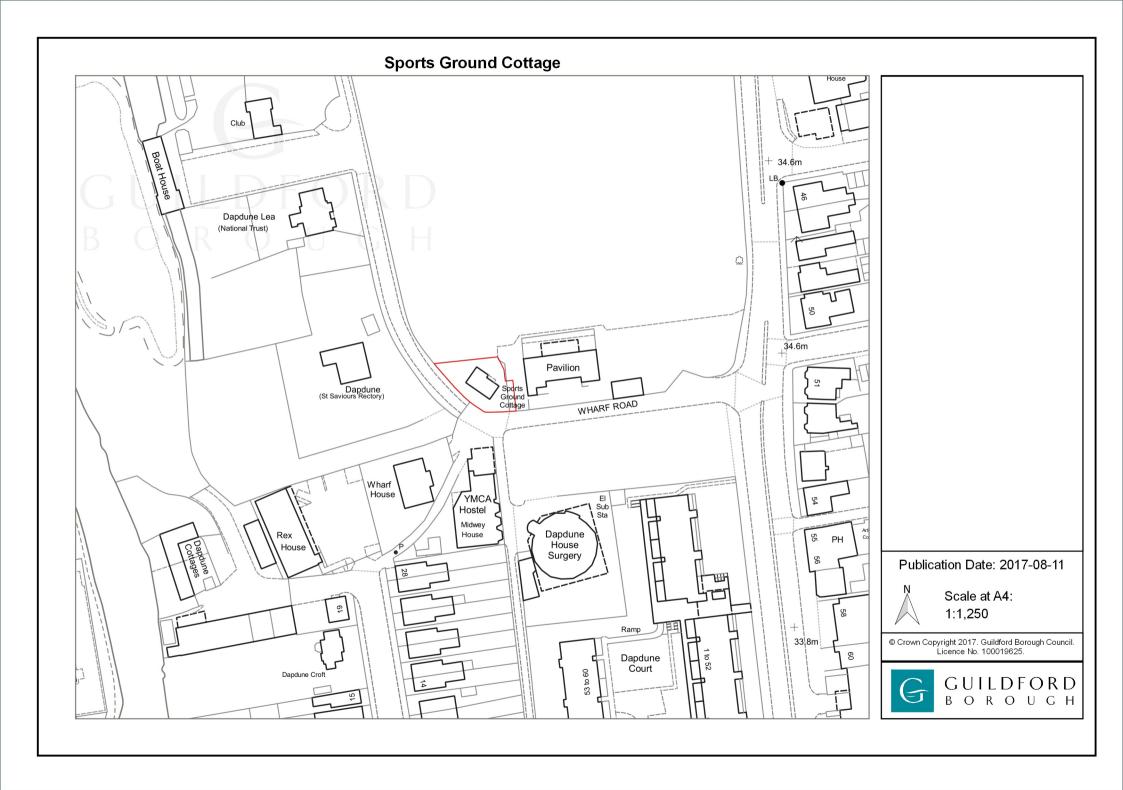

## Under section 121(2) of the Charities Act 2011

Guildford Borough Council is the Sole Trustee of the Woodbridge Road Sportsground Charitable Trust, Registered Charity Number 305056.

The Trustee, hereby gives notice for the purposes of section 121(2) of Charities Act 2011 that they propose to dispose of part of the site known as Sports Ground Cottage, Wharf Road, Guildford, GU1 4RP (subject to contract). The disposal will be by way of freehold sale comprising an area of 308 square metres inclusive of the cottage. A plan of the land in question is appended to this notice.